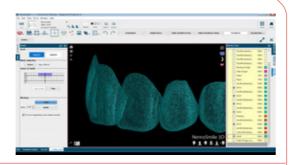

The program allows aesthetic and prosthetic planning from both, simple and complex cases. With the module **NemoSmile** we can create a serie of products (motivational mock up, ideal mock up, shells, gingival guides ...) as support of clinical work and increase the predictability of our results.

The wide variety of prostheses provided by NemoSmile's libraries, make it easier for us to generate them thus reducing planning time periods and providing a correct occlusal check prior to treatment due to that the prostheses in the design will become the exact tangible final product that'll be placed in the patient's mouth.

You have access to a wide range of template libraries from real patients that will enhance your designs for a natural look when your patients see their new smiles.