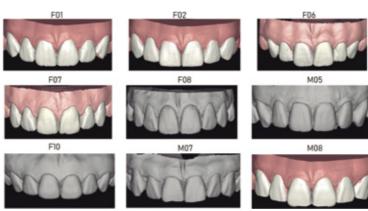

You have access to a wide range of template libraries from real patients that will enhance your designs for a natural look when your patients see their new smiles.

## NemoSmile will enable you to:

- ✓ Design personalized smiles for each patient
- ✓ Transfer smiles from patient A to patient B (Smile Donator)
- Create your own prostheses libraries
- ✓ Customize your prostheses
- Create arcade libraries
- ✓ Combine prostheses from different libraries