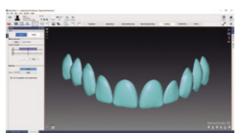

The program allows aesthetic and prosthetic planning from both, simple and complex cases. With the module **NemoSmile** we can create a serie of products (motivational mock up, ideal mock up, shells, gingival guides ...) as support of clinical work and increase the predictability of our results.

## Design and export veneers

Take advantage of the aesthetic treatment plan to get the .stl file of the patient's veneers.

Get 3D files (.stl) compatible with any 3D printing program.