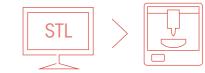

## Design and export veneers

Take advantage of the aesthetic treatment plan to get the .stl file of the patient's veneers.

Get 3D files (.stl) compatible with any 3D printing program.