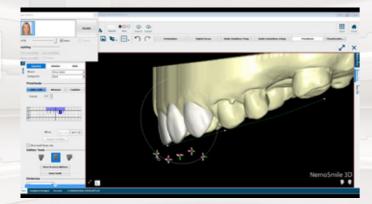

The program allows aesthetic and prosthetic planning from both, simple and complex cases. With the module **NemoSmile** we can create a serie of products (motivational mock up, ideal mock up, shells, gingival guides ...) as support of clinical work and increase the predictability of our results.

## Design made-to-measure smiles for your customers

Design the perfect smile thanks to the facial guides and wide range of prosthetic libraries

The facial guides included in the software will allow you to design an aesthetic, balanced and harmonious smile, adapted to the facial features of the patient.

The wide variety of prostheses provided by NemoSmile's libraries, make it easier for us to generate them thus reducing planning time periods and providing a correct occlusal check prior to treatment due to that the prostheses in the design will become the exact tangible final product that'll be placed in the patient's mouth.

You have access to a wide range of template libraries from real patients that will enhance your designs for a natural look when your patients see their new smiles.