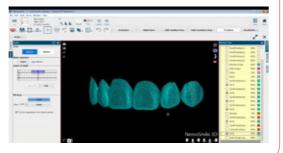

s for a natural look when your patients see their new smiles.





#### **Smile Emulations**

## NemoSmile will enable you to:



- ✓ Design personalized smiles for each patient
- ✓ Transfer smiles from patient A to patient B (Smile Donator)
- Create your own prostheses libraries
- ✓ Customize your prostheses
- Create arcade libraries
- ✓ Combine prostheses from different libraries





### **Digital Mockup**

Create a made-to measure treatment plan for your patients and communicate it to them.









### **Physical Mockup**

Allow your patients to physically experience the end result before performing the treatment.

Excite your patients with the possibilities of having the smile they've always wanted making them the center of attention and aware of what a new smile can do for them.





## Design and export veneers

Take advantage of the aesthetic treatment plan to get the .stl file of the patient's veneers.

Get 3D files (.stl) compatible with any 3D printing program.













#### **Suite NemoStudio**

All In One



#### UNIQUE

Platform that includes all the specialities in dentistry.



#### OPEN

The suite is open-source and can be easily integrated with any clinical devices.



#### SERVICE FIRST

After-sales support and training.

NemoStudio is the unique multidisciplinary digital platform for dentistry open and flexible worldwide

## NemoStudio 5



#### **About Nemotec**

Nemotec is a leading Spanish technology company for the dental industry. It was created in 1992 to provide dentists, clinics, laboratories and technology companies with flexible and open s