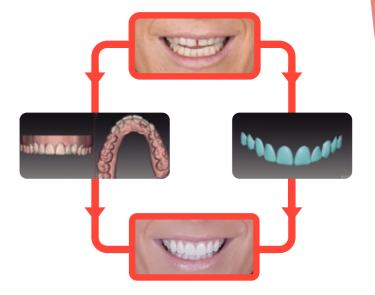

By joining 2D images with 3D digital models, we can perform a facially guided aesthetic design with which the patient will be able to better understand the treatment, increasing their acceptance and desire for it.

## Design made-to-measure smiles for your customers

Design the perfect smile thanks to the facial guides and wide range of prosthetic libraries

The facial guides included in the software will allow you to design an aesthetic, balanced and harmonious smile, adapted to the facial features of the patient.

The wide variety of prostheses provided by NemoSmile's libraries, make it easier for us to generate them thus reducing planning time periods and providing a correct occlusal check prior to treatment due to that the prostheses in the design will become the exact tangible final product that'll be placed in the patient's mouth.

You have access to a wide range of template libraries from real patients that will enhance your designs for a natural look when your patients see their new smiles.