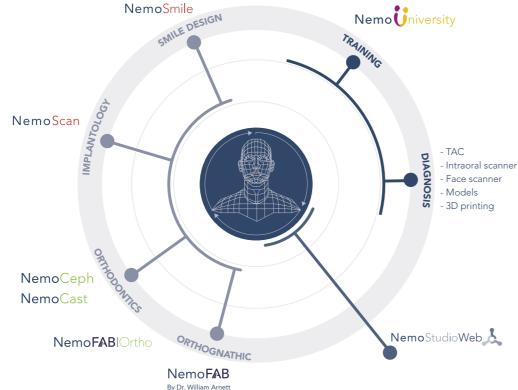

#### UNIQUE

Platform that includes all the specialities in dentistry.

#### OPEN

The suite is open-source and can be easily integrated with any clinical devices.

#### SERVICE FIRST

After-sales support and training.

NemoStudio is the unique multidisciplinary digital platform for dentistry open and flexible worldwide

#### **About Nemotec**

Nemotec is a leading Spanish technology company for the dental industry. It was created in 1992 to provide dentists, clinics, laboratories and technology companies with flexible and open solutions to diagnose, plan, print professional dental products and communicate visually and effectively treatment plans to patients in dental specialties such as Orthodontics, Orthognathic, Implantology and Smile Design.